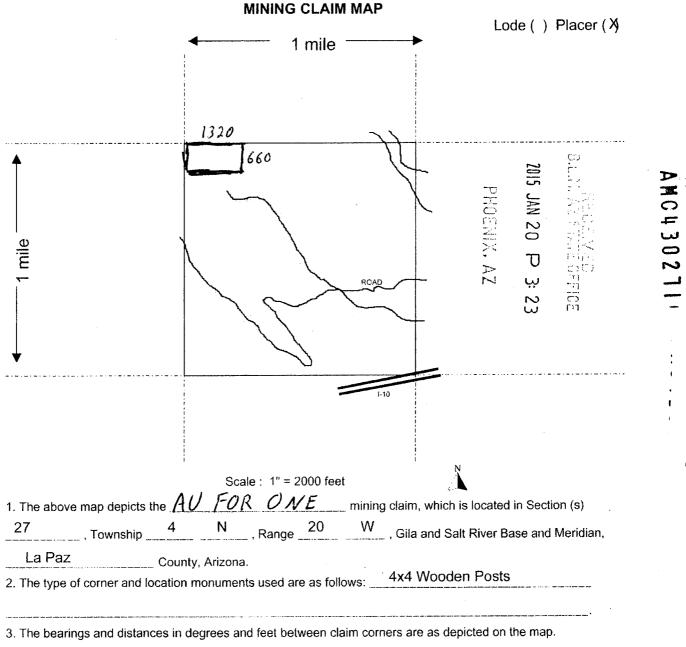

Dean W Huseby (Grantee), whose current mailing address is 8905 74<sup>th</sup> St NW Powers Lake, ND 58773 (collectively, "Grantee"),

all rights, title and interest of Grantor, in and to the following mining claim; The AU FOR ONE mining claim, AMC430271

Legal Description: N 1/2 of NW 1/4 of NW 1/4 of Section 27 in Township 4 North, Range 20 West

IN WITNESS WHEREOF, this Mining Claim Quitclaim Deed is executed on . 2016

SELLERS NAME

ACKNOWLEDGMENT State of Arizona