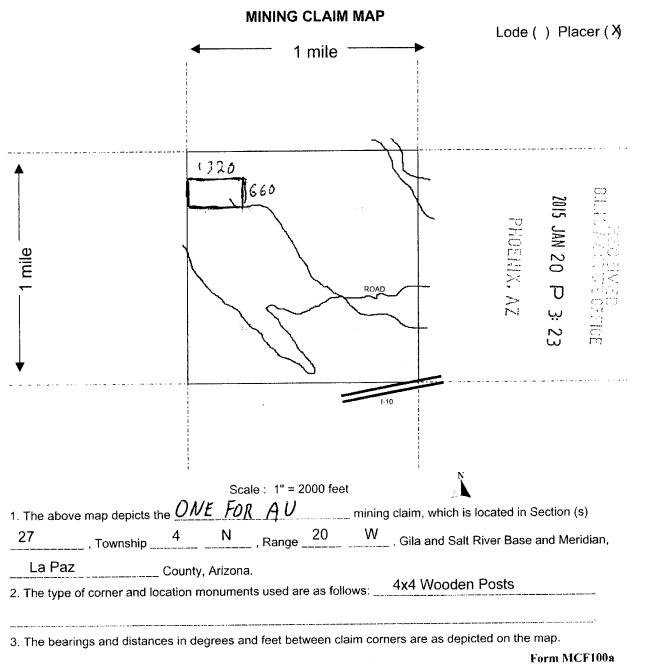

Ronald L Palmer (Grantee), whose current mailing address is <u>131 Windy Knoll Dr. Mossyrock, WA 98564</u> (collectively, "Grantee"),

all rights, title and interest of Grantor, in and to the following mining claim; The ONE FOR AU mining claim, AMC430277

Legal Description: S 1/2 of NW 1/4 of NW 1/4 of Section 27 in Township 4 North, Range 20 West

nri<u>18</u>,2016 IN WITNESS WHEREOF, this Mining Claim Quitclaim Deed is executed on 1

SELLERS NAME

ACKNOWLEDGMENT State of Arizona