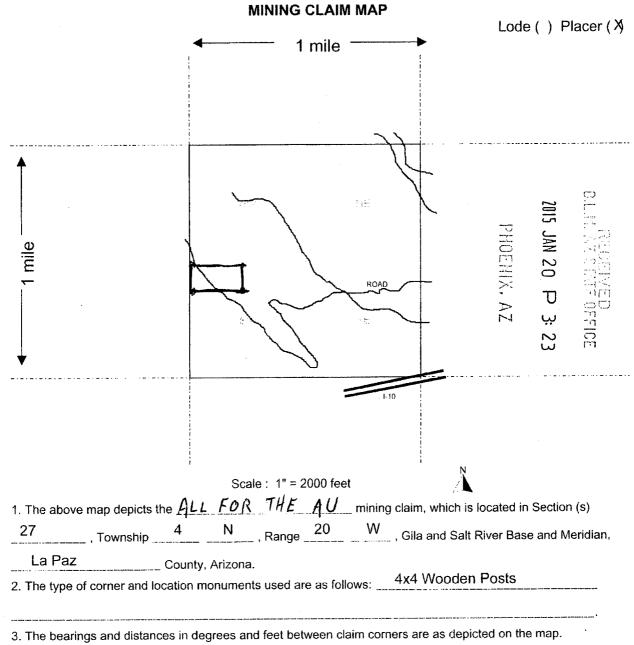

all rights, title and interest of Grantor, in and to the following mining claim; The ALL FOR THE AU mining claim, AMC430269

Legal Description: N ½ of NW ¼ of SW ¼ of Section 27 in Township 4 North, Range 20 West