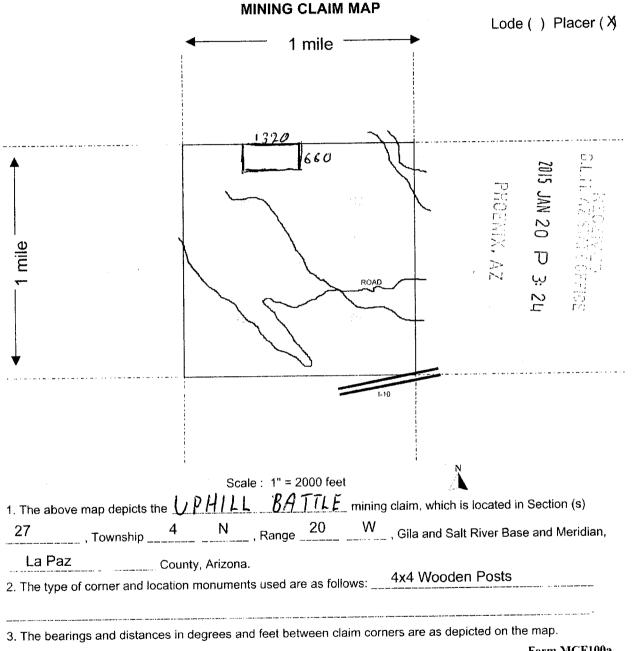

all rights, title and interest of Grantor, in and to the following mining claim; The UPHILL BATTLE mining claim, AMC430279

Legal Description: N 1/2 of NE 1/2 of NW 1/2 of Section 27 in Township 4 North, Range 20 West