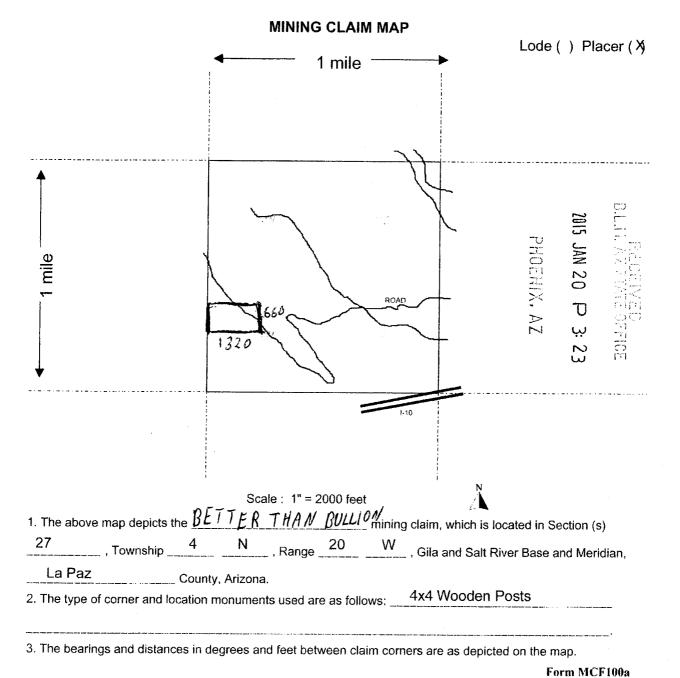

# HINING CLAIM SALE AGREEN

I, <u>Blake Harmon (Grantor)</u>, whose current mailing address is <u>PO Box 1867 Quartzsite</u>, <u>AZ 85346</u>, agree to transfer the "BETTER THAN BULLION" placer mining claim to <u>Clyde Pearson (Grantee)</u>, whose current mailing address is <u>PO Box</u> <u>2223 Quartzsite</u>, <u>AZ 85346</u> in exchange for \$2,500.00. This placer mining claim is described as follows:

Claim Name: **BETTER THAN BULLION** Serial Number: **AMC430273** Legal Description: **S ½ of NW ¼ of SW ¼ of Section 27 in Township 4 North, Range 20 West** 

The sale price includes the following terms & conditions: