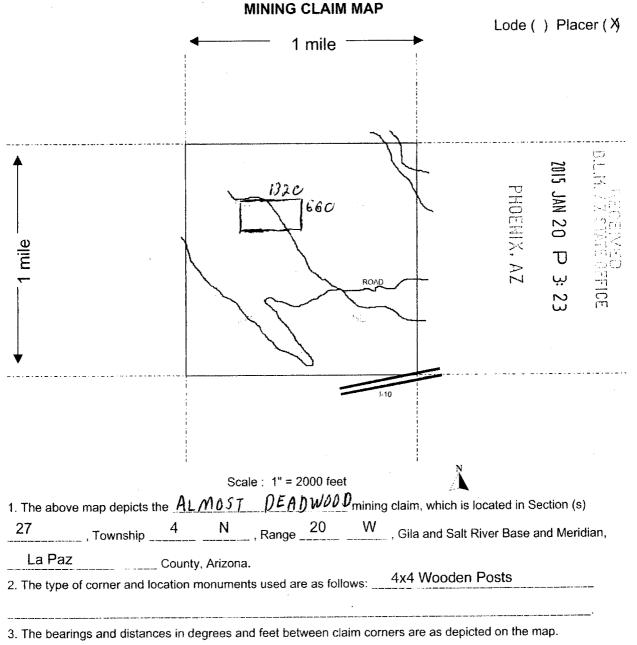

William N Olson, whose current mailing address is 4711 Kelly Rd. Amherst, WI 54406-9198 (collectively, "Grantee"),

all rights, title and interest of Grantor, in and to the following mining claim; The ALMOST DEADWOOD mining claim, AMC430270

Legal Description: N 1/2 of SE 1/4 of NW 1/4 of Section 27 in Township 4 North, Range 20 West

IN WITNESS WHEREOF, this Mining Claim Quitclaim Deed is executed on May 17, 2015

ERS NÃME

ACKNOWLEDGMENT State of Arizona