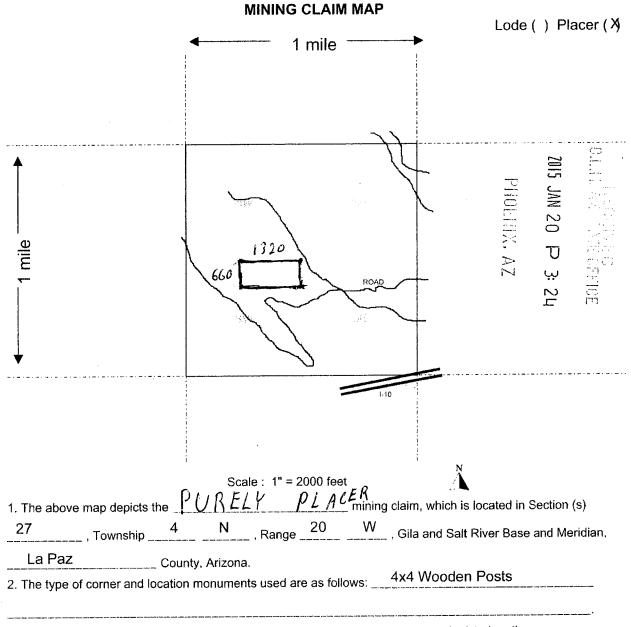

Jennifer Tucker (Grantee), whose current mailing address is 2737 E. Bart Gilbert, AZ 85296(collectively, "Grantee"),

all rights, title and interest of Grantor, in and to the following mining claim; The PURELY PLACER mining claim, AMC430278

Legal Description: N 1/2 of NE 1/4 of SW 1/4 of Section 27 in Township 4 North, Range 20 West

IN WITNESS WHEREOF, this Mining Claim Quitclaim Deed is executed on April 18, 2016

SELLERS NAME

ACKNOWLEDGMENT State of Arizona