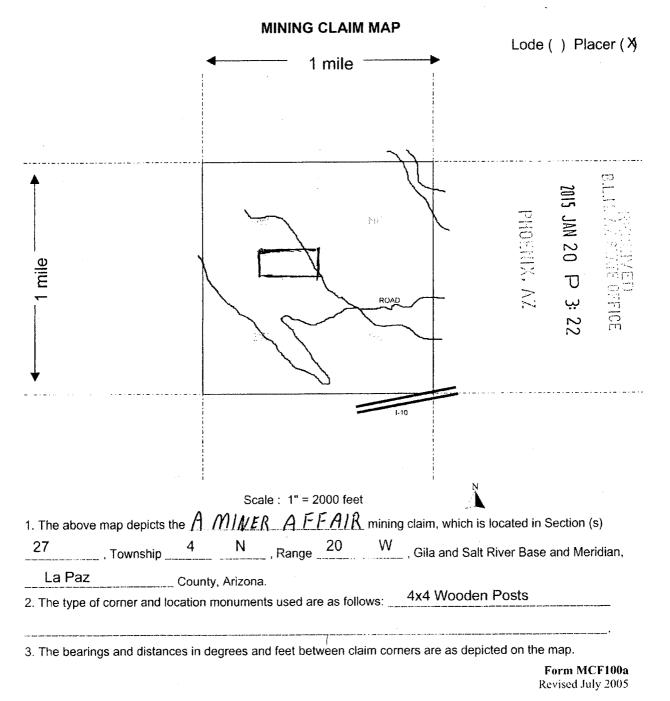

Jennifer Tucker (Grantee), whose current mailing address is 2737 E. Bart Gilbert, AZ 85296(collectively, "Grantee"),

all rights, title and interest of Grantor, in and to the following mining claim; The A PLACER FOR GOLD mining claim, AMC430268

Legal Description: S 1/2 of NE 1/4 of SW 1/4 of Section 27 in Township 4 North, Range 20 West

IN WITNESS WHEREOF, this Mining Claim Quitclaim Deed is executed on April 18, 2016

SELLERS NAME

ACKNOWLEDGMENT State of Arizona