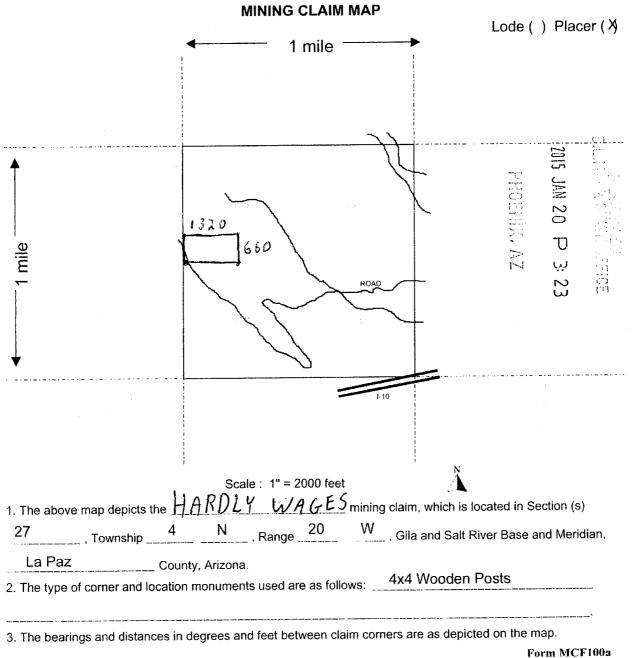

Ronald L. Palmer (Grantee), whose current mailing address is <u>131 Windy Knoll Dr. Mossyrock, WA 98564</u> (collectively, "Grantee"),

all rights, title and interest of Grantor, in and to the following mining claim; The HARDLY WAGES mining claim, AMC430275

Legal Description: S 1/2 of SW 1/4 of NW 1/4 of Section 27 in Township 4 North, Range 20 West

IN WITNESS WHEREOF, this Mining Claim Quitclaim Deed is executed on May 17, 2015

LERS NAME

ACKNOWLEDGMENT State of Arizona